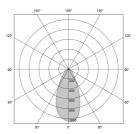

## **SKU Table and Ordering:**

| SKU Code    | Wattage | Lumens | Lumens/Watt | Beam Angle | Colour    |
|-------------|---------|--------|-------------|------------|-----------|
| AU-A1BTGUCW | 5       | 300    | 60          | 40         | 2700-5000 |