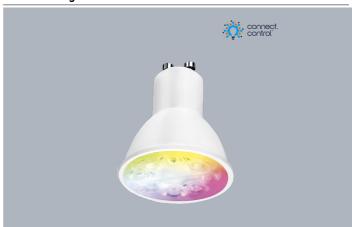

## LAMPES - BLE LAMPS

# VALUE BEYOND ILLUMINATION

**Product Description:** 

#### **Product Image:**



**Line Drawing** 







#### **Product Specs:**

| Technology            | LED     | Lamp Base             | GU10        |  |
|-----------------------|---------|-----------------------|-------------|--|
| SDCM                  | 6       | Colour Rendering (Ra) | 80          |  |
| Lifetime L70 (hrs)    | 25000   | Input Voltage         | 220~240V AC |  |
| Input Frequency       | 50/60HZ | Dimmable              | Oui         |  |
| Power Factor          | 0.4     | Optic Material        | Verre       |  |
| Overall Diameter (mm) | 50      | Smart Able            | Oui         |  |

## **SKU Table and Ordering:**

| SKU Code    | Wattage | Lumens | Lumens/Watt | Beam Angle | Colour    |
|-------------|---------|--------|-------------|------------|-----------|
| AU-A1BTGUCW | 5       | 30