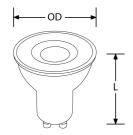

#### **Product Image:**

**Line Drawing** 

#### **Product Specs:**

| Technology            | LED     | Lamp Base             | GU10        |  |
|-----------------------|---------|-----------------------|-------------|--|
| SDCM                  | 6       | Colour Rendering (Ra) | 80          |  |
| Lifetime L70 (hrs)    | 25000   | Input Voltage         | 220~240V AC |  |
| Input Frequency       | 50/60HZ | Dimmable              | Oui         |  |
| Power Factor          | 0.4     | Optic Material        | Verre       |  |
| Overall Diameter (mm) | 50      | Smart Able            | Oui         |  |