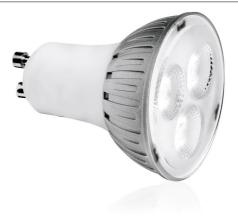

# **LAMPES - LAMPES LED FIRETEC**

**AU-DGU106A** 

Product Description: Product Image:

### **Product Specs:**

| Technology         | LED    | Lamp Base             | GU10        |
|--------------------|--------|-----------------------|-------------|
| Lifetime L70 (hrs) | 25.000 | Input Voltage         | 220~240V AC |
| Dimmable           | Oui    | Overall Diameter (mm) | 50          |
| Length (mm)        | 58     |                       |             |

#### **SKU Table and Ordering:**

| SKU Code      | Wattage | Lumens | Lumens/Watt | Beam Angle | Colour |
|---------------|---------|--------|-------------|------------|--------|
| AU-DGU106A/30 | 6       | 330    | 55          | 38         | 3000   |
| AU-DGU106A/40 | 6       | 360    | 60          | 38         | 4000   |