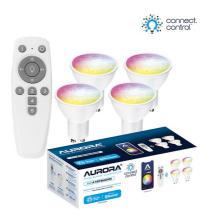

# VALUE BEYOND ILLUMINA

# LAMPES - BLE KIT

## **Product Description:**

### **Product Image:**



#### **Product Specs:**

| Technology     | LED         | Lamp Base             | GU10    |
|----------------|-------------|-----------------------|---------|
| SDCM           | 6           | Lifetime L70 (hrs)    | 25000   |
| Input Voltage  | 220~240V AC | Input Frequency       | 50/60HZ |
| Dimmable       | Oui         | Power Factor          | 0.4     |
| Optic Material | Verre       | Overall Diameter (mm) | 50      |
| Smart Able     | Oui         |                       |         |

### **SKU Table and Ordering:**

| SKU Code     | Wattage | Lumens | Lumens/Watt | Beam Angle | Colour    |
|--------------|---------|--------|-------------|------------|-----------|
| AU-A1BTGUCWK | 5       | 300    | 60          | 40         | 2700-5000 |

#### Warranty:

This product has a guarantee